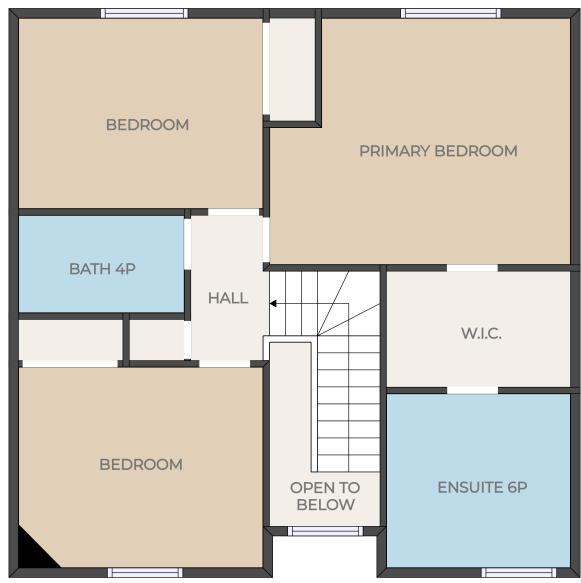

## 123 Example Drive, Edmonton - UPPER 1

| Room            | Dimensions  | Room           | Dimensions  | Room       | Dimensions  |
|-----------------|-------------|----------------|-------------|------------|-------------|
| Bedroom         | 3.56 × 3.20 | Bathroom 4P    | 1.50 × 2.34 | Bedroom    | 3.05 × 3.66 |
| Primary Bedroom | 4.01 × 4.57 | Walk-in Closet | 1.88 × 3.02 | Ensuite 6P | 2.74 × 3.07 |