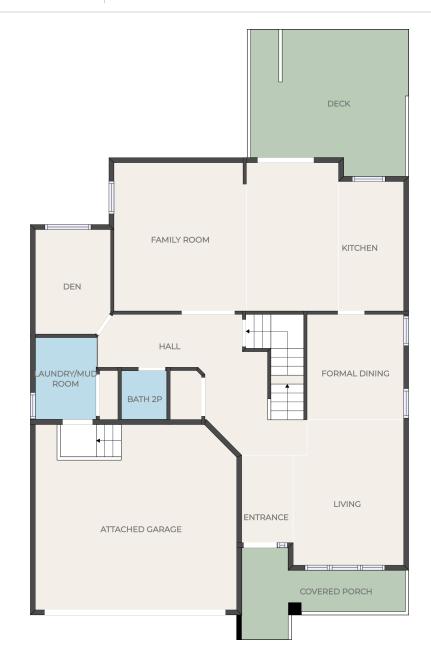

## 123 Example Drive, Edmonton - MAIN

| Room             | Dimensions  |
|------------------|-------------|
| Entrance         | 5.77 × 1.65 |
| Living           | 3.33 × 4.17 |
| Formal Dining    | 3.02 × 3.33 |
| Kitchen          | 3.96 × 4.93 |
| Family Room      | 3.84 × 4.52 |
| Bathroom 2P      | 1.50 × 1.50 |
| Den              | 3.05 × 2.44 |
| Laundry/Mud Room | 2.62 × 2.57 |
| Attached Garage  | 6.53 × 6.20 |
| Covered Porch    | 1.45 × 5.08 |
| Deck             | 6.10 × 4.78 |
|                  |             |