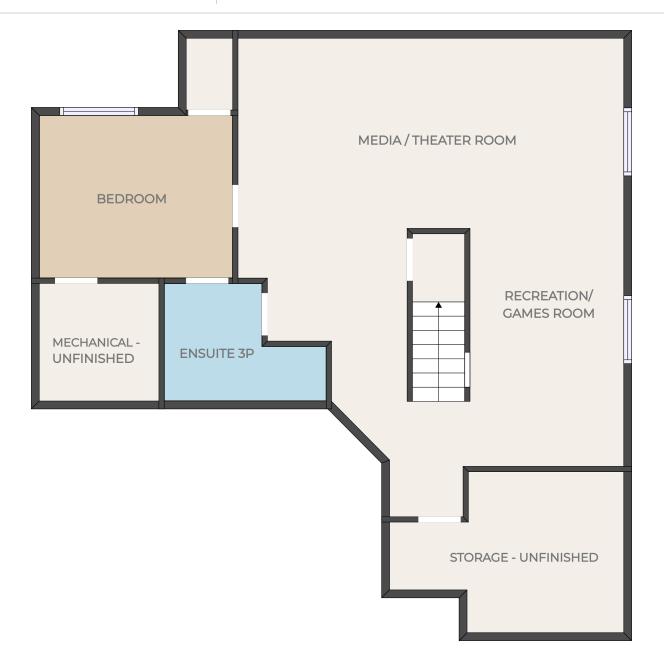

## 123 Example Drive, Edmonton - BASEMENT

| Room                    | Dimensions  |
|-------------------------|-------------|
| Storage - Unfinished    | 4.65 × 2.87 |
| Ensuite 3P              | 2.19 × 2.46 |
| Bedroom                 | 3.51 × 3.15 |
| Mechanical - Unfinished | 2.21 × 2.06 |
| Recreation/Games Room   | 8.28 × 2.87 |
| Media/Theatre Room      | 4.55 × 5.97 |