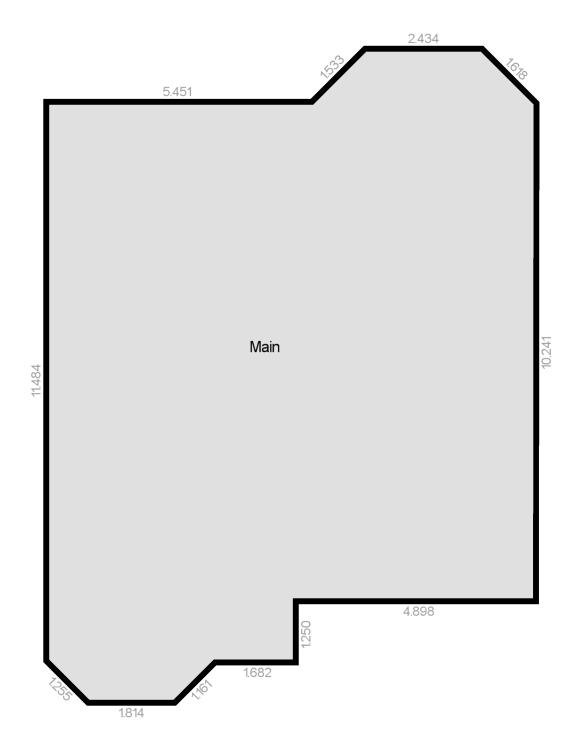

# Main

### **RMS Areas**

| Level   | Total Area            | Exclusions                                                                   | Total Exclusions    | RMS Area              |
|---------|-----------------------|------------------------------------------------------------------------------|---------------------|-----------------------|
| Main    | 116.60 m <sup>2</sup> |                                                                              |                     | 116.60 m <sup>2</sup> |
| Upper 1 | 116.67 m <sup>2</sup> | Open to Below 2 - 2.07 m <sup>2</sup><br>Open to Below - 2.07 m <sup>2</sup> | 4.14 m <sup>2</sup> | 112.53 m <sup>2</sup> |
| TOTAL   |                       |                                                                              |                     | 229.13 m <sup>2</sup> |