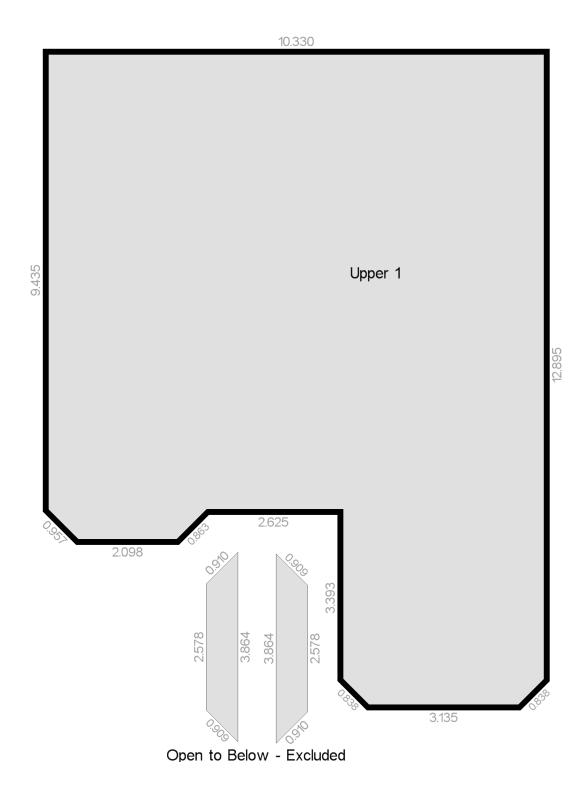

# **Upper 1**

### **RMS Areas**

| Level   | Total Area            | Exclusions                                                                   | Total Exclusions    | RMS Area              |
|---------|-----------------------|------------------------------------------------------------------------------|---------------------|-----------------------|
| Main    | 116.60 m <sup>2</sup> |                                                                              |                     | 116.60 m <sup>2</sup> |
| Upper 1 | 116.67 m <sup>2</sup> | Open to Below 2 - 2.07 m <sup>2</sup><br>Open to Below - 2.07 m <sup>2</sup> | 4.14 m <sup>2</sup> | 112.53 m <sup>2</sup> |
| TOTAL   |                       |                                                                              |                     | 229.13 m <sup>2</sup> |