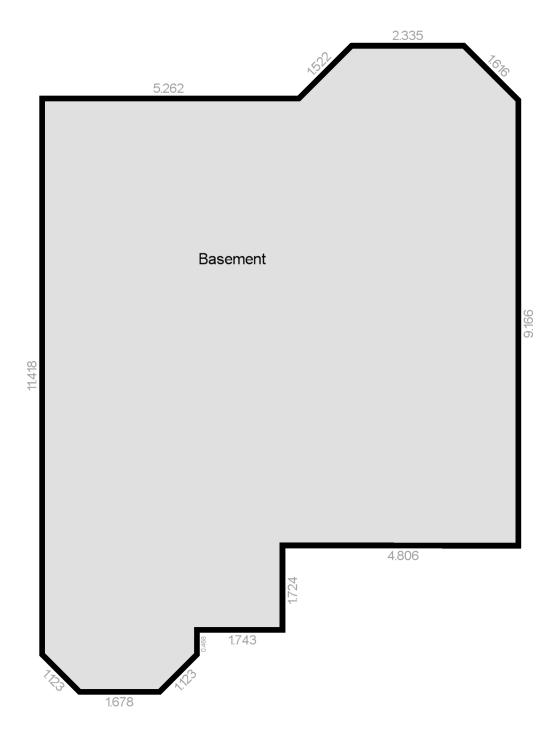

### **Basement**

### **Non-RMS Areas**

| Level/Space | Total Area            | Unfinished Areas | Total Unfinished    | Finished Area         |
|-------------|-----------------------|------------------|---------------------|-----------------------|
| Basement    | 106.38 m <sup>2</sup> |                  |                     | 106.38 m <sup>2</sup> |
| TOTAL       |                       |                  | 0.00 m <sup>2</sup> | 106.38 m <sup>2</sup> |